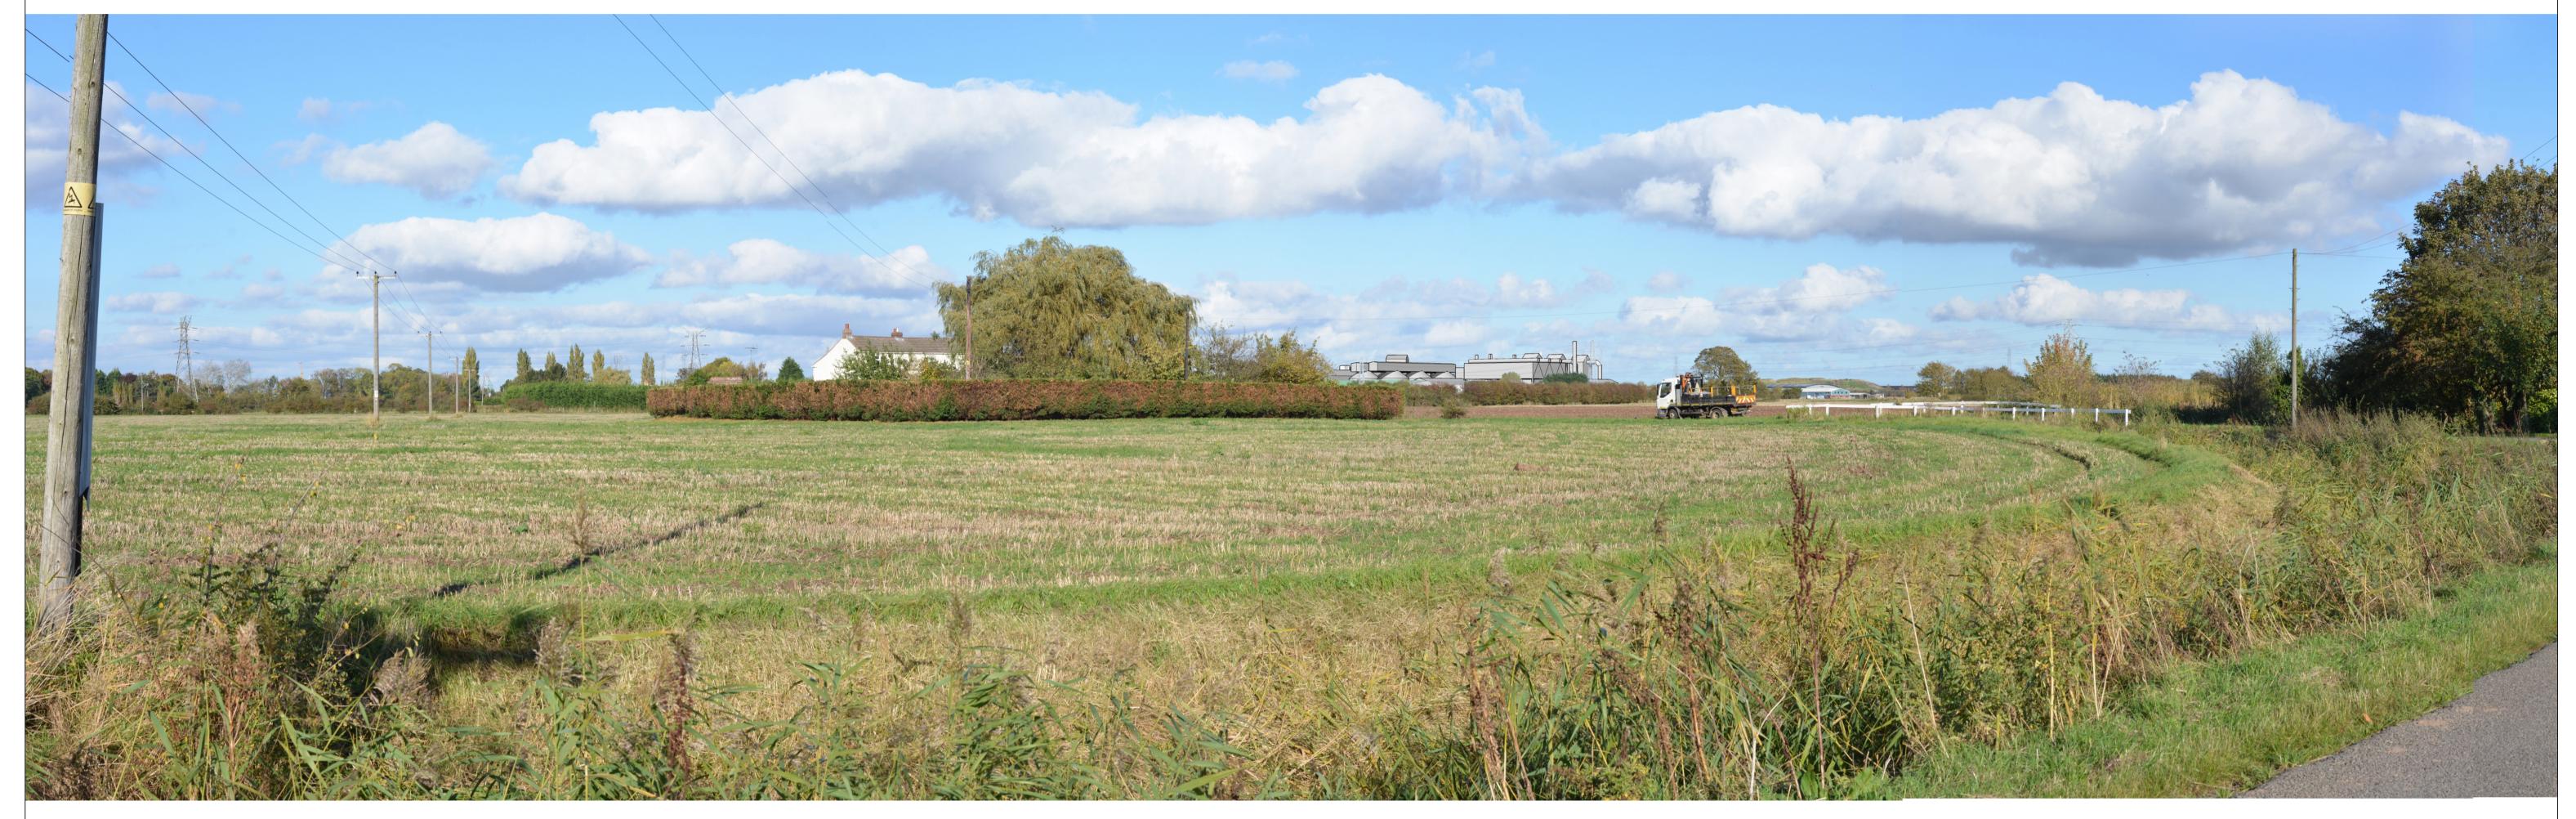

Date: Figure: 9.20 (sheet 1 of 3)

View 14: Photomontage view of the proposed facility at Year 1

Notes
-Print at A1
-View flat at a comfortable arm's length
-The above panoramic image has been digitally merged together from multiple photographs

Grid reference: E533122, N340821 Elevation: 3m AOD Direction of centre of view: 34° Field of view: 53.5° (HFOV), 18.2° (VFOV) Distance to site boundary: 1.2m

Camera body: Nikon D600 Lens: 50mm prime Camera height above ground level: 1.7m Time and date of photo: 14:37, 18/10/2018 Weather conditions: High cloud, clear visibility Estell Warren Project
BOSTON 2 GASIFICATION DCO APPLICATION
LANDSCAPE & VISUAL ASSESSMENT
Drawing Title
PHOTOMONTAGE 06
VIEW 14 FROM CHURCH LANE