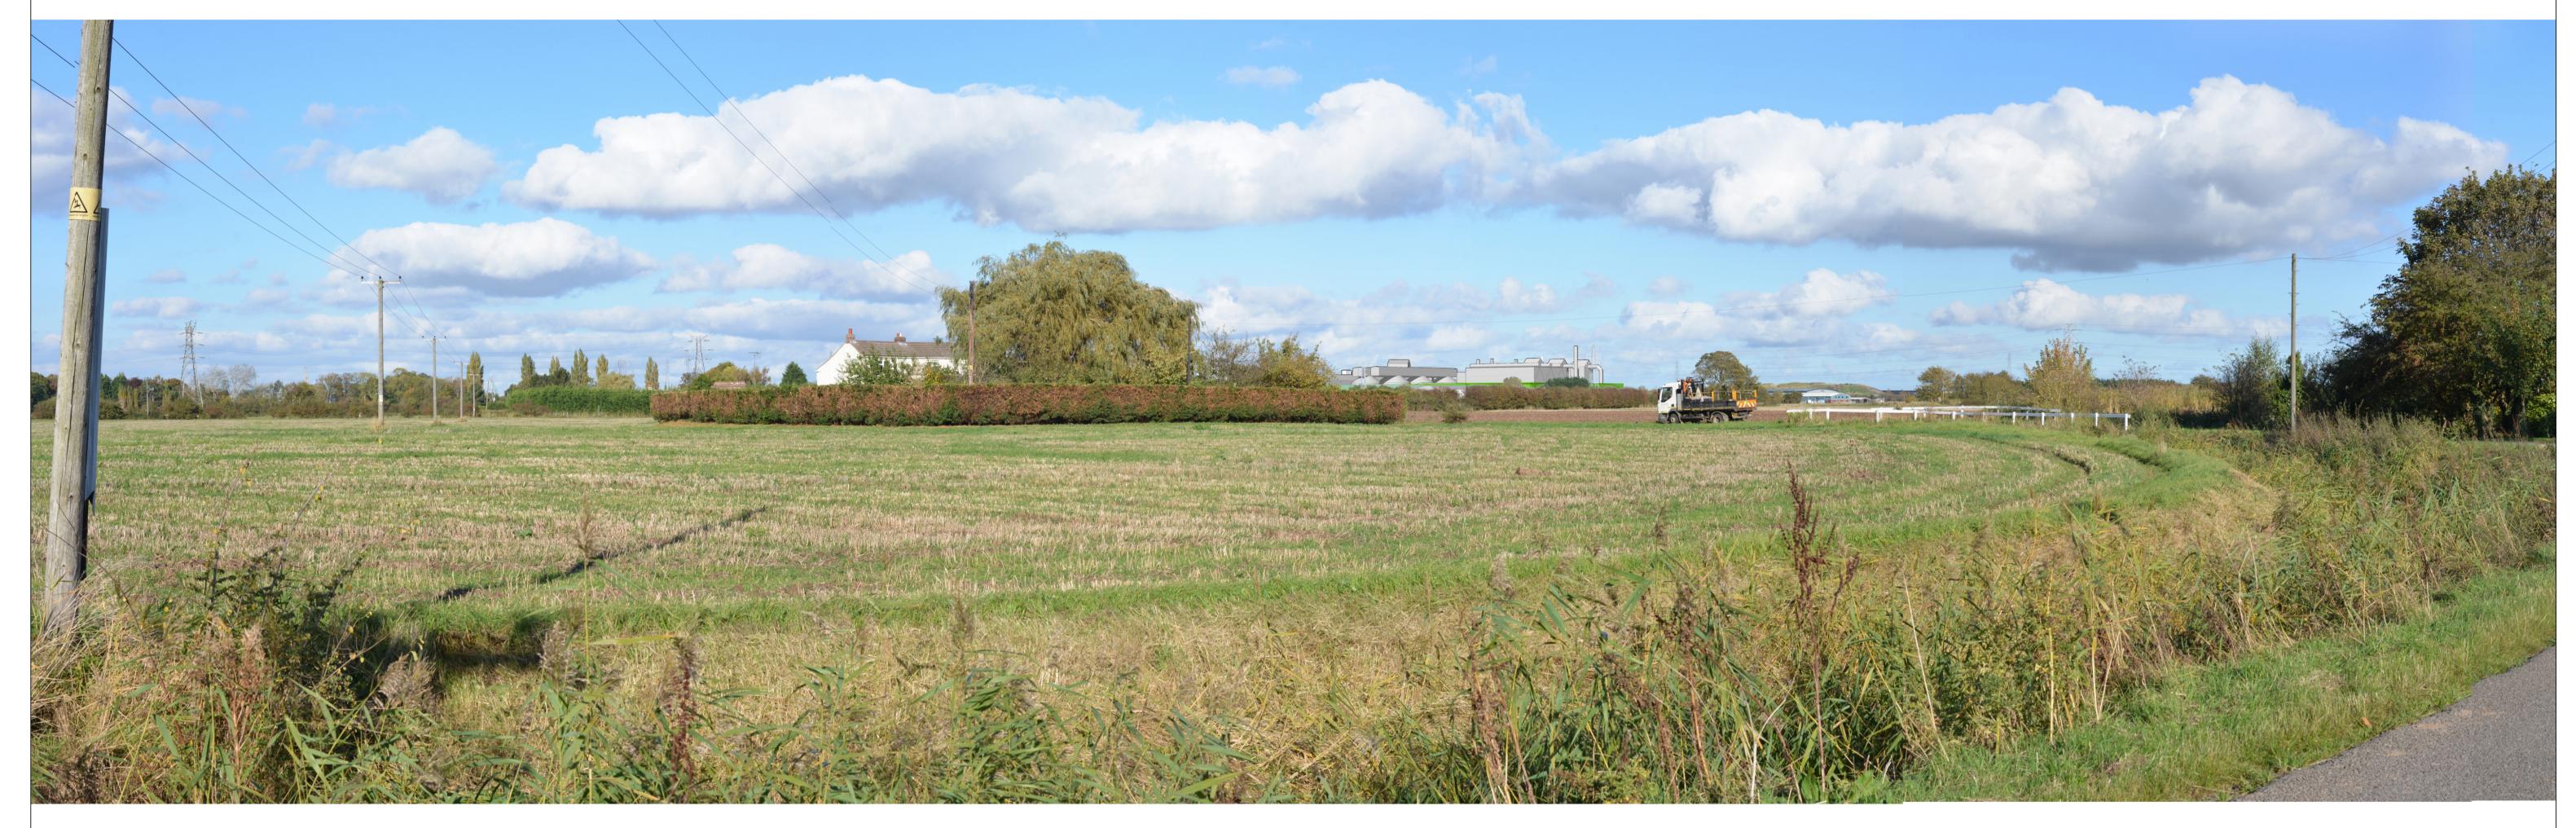

Date: Figure: 9.20 (sheet 2 of 3)

View 14: Photomontage view of the proposed facility at Year 15 illustrating the potential effect of long term established woodland planting (green blocks)

Notes
·Print at A1
·View flat at a comfortable arm's length
·The above panoramic image has been digitally merged together from multiple photographs

Grid reference: E533122, N340821 Elevation: 3m AOD Direction of centre of view: 34° Field of view: 53.5° (HFOV), 18.2° (VFOV) Distance to site boundary: 1.2m

Camera body: Nikon D600 Lens: 50mm prime Camera height above ground level: 1.7m Time and date of photo: 14:37, 18/10/2018 Weather conditions: High cloud, clear visibility Estell Warren Project
BOSTON 2 GASIFICATION DCO APPLICATION
LANDSCAPE & VISUAL ASSESSMENT
Drawing Title
PHOTOMONTAGE 06
VIEW 14 FROM CHURCH LANE

Date: Figure: 9.20 (sheet 3 of 3)