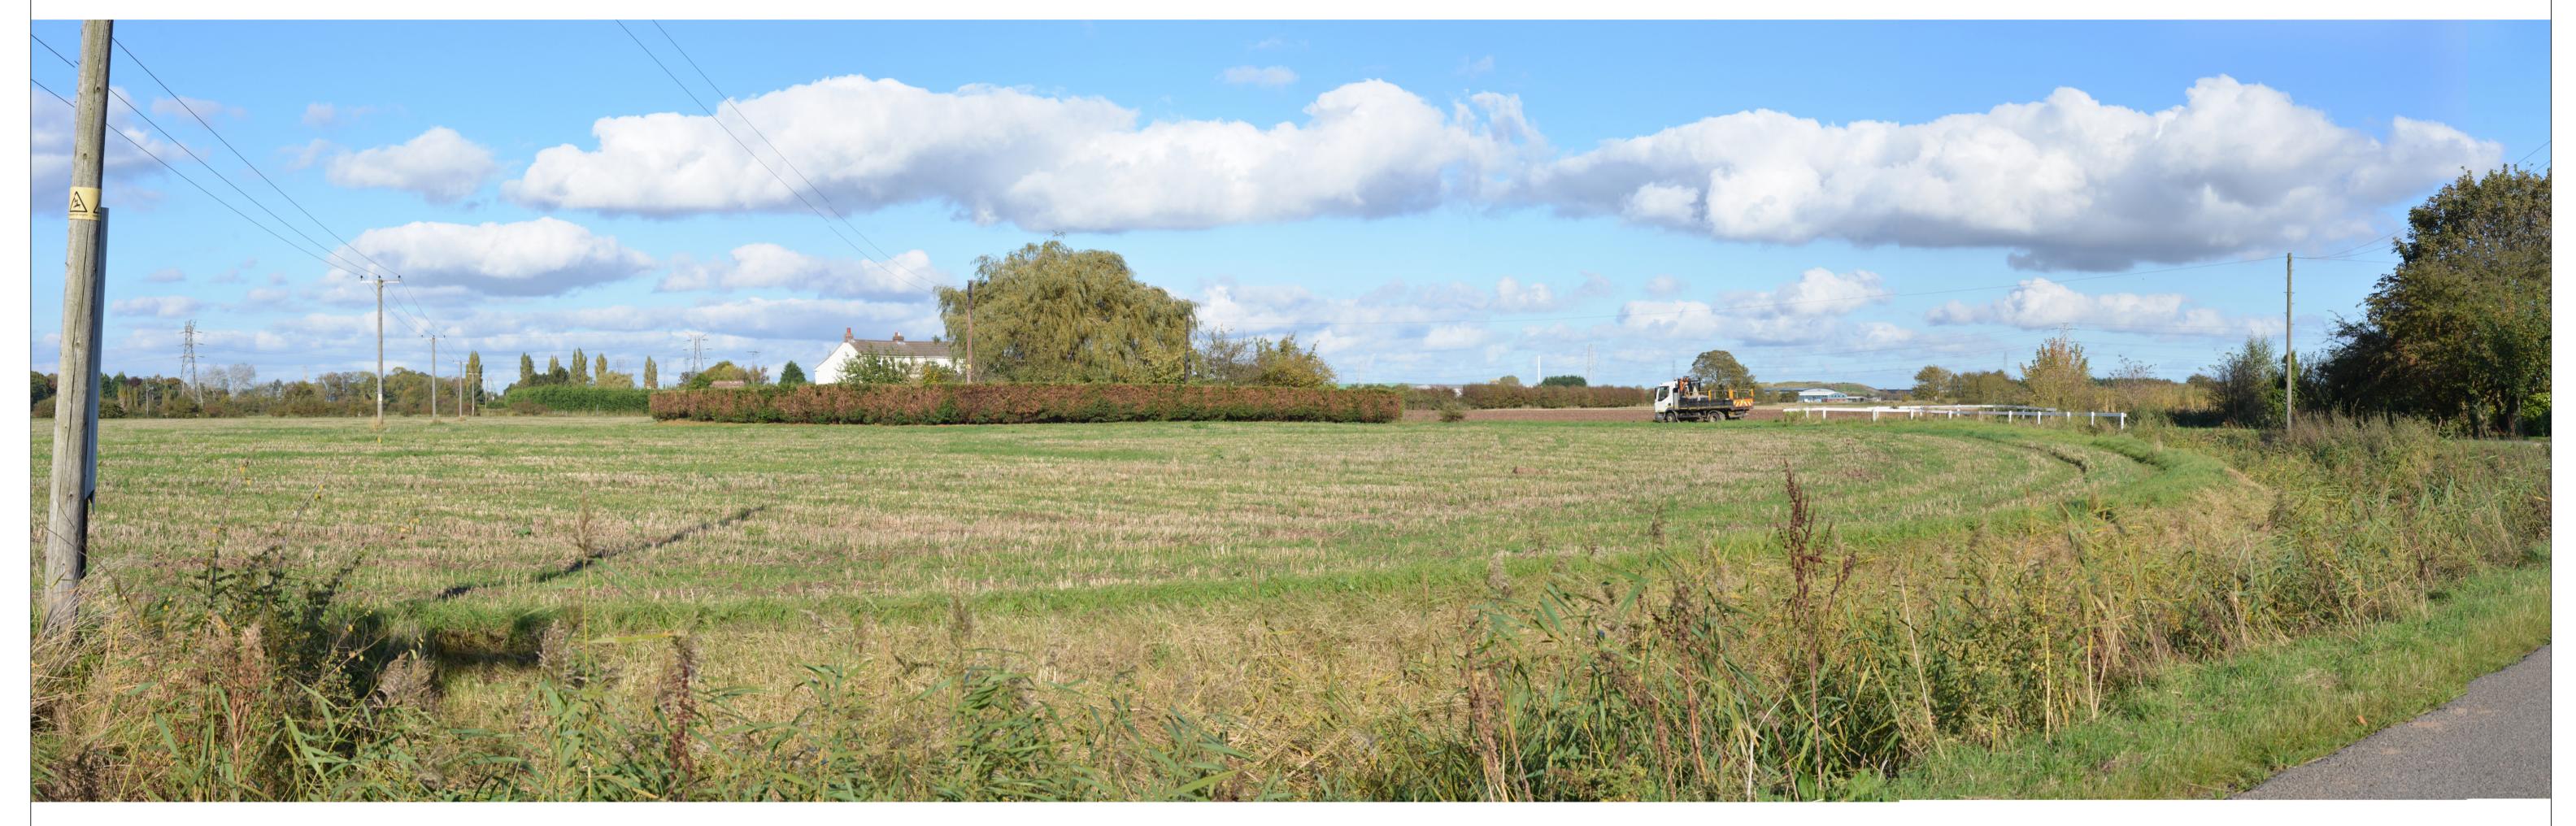

View 14: Looking north east from Church Lane at Wyberton Park near property Denemere

Notes
Print at A1
View flat at a comfortable arm's length

Grid reference: E533122, N340821 Elevation: 3m AOD Direction of centre of view: 34° Field of view: 53.5° (HFOV), 18.2° (VFOV) Distance to site boundary: 1.2m Camera body: Nikon D600 Lens: 50mm prime Camera height above ground level: 1.7m Time and date of photo: 14:37, 18/10/2018 Weather conditions: High cloud, clear visibility Estell Warren Project
BOSTON 2 GASIFICATION DCO APPLICATION
LANDSCAPE & VISUAL ASSESSMENT
Drawing Title
PHOTOMONTAGE 06
VIEW 14 FROM CHURCH LANE